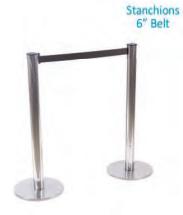

## furnishings

Grey Fabric Side Chair

Grey Fabric Counter Stool

Steno Chair

30" Round / 30" High

30" Round / 18" High Coffee Table

4', 6', OR 8' Long Raised Draped Table with White Vinyl Top

4', 6', OR 8' Long Draped Table with White Vinyl Top