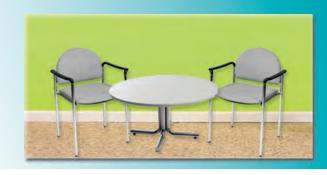

## furnishings

Grey Fabric Side Chair

Grey Fabric Counter Stool

Steno Chair

30" Round / 30" High

30" Round / 18" High Coffee Table

4', 6', OR 8' Long Raised Draped Table with White Vinyl Top

4', 6', OR 8' Long Draped Table with White Vinyl Top