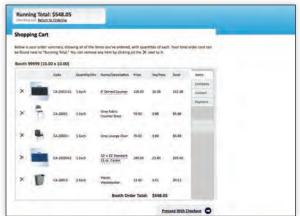

## Accelerate your experience with Expresso exhibit planning, ordering and management.

Exhibitors can order everything they need for their tradeshow exhibit through Expresso, our simple to navigate, picture-driven system that satisfies your need for speed. With just a few clicks exhibitors can order GES products and services including:

## Expresso is more than just an online exhibitor manual. Exhibitors can:

- Order exhibit products and services.
- Print shipping labels.
- View important show and event information.
- Download the show schedule into Outlook or iCalendar.
- View account order status and history.