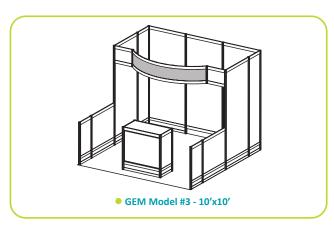

#### **Show Information**

**Booth Size** 

Backwall Drape Black
Sidewall Drape Black
Aisle Carpet Colour Blue

Booth Packages Includes 3' Black Side Wall Drape, 8' Black Back Wall, 1 ID Sign

| Important Dates - Prior to Show                           |           |                    |
|-----------------------------------------------------------|-----------|--------------------|
| Advance Price Deadline Date                               | 9-Jun-17  |                    |
| Advance Chipments may begin arriving at the Warehouse     | 21 May 17 | 0.002 2.00 pm      |
| Advance Shipments may begin arriving at the Warehouse     | 31-May-17 | 9:00am - 3:00 pm   |
| Last day for Advance Shipments to arrive at the Warehouse | 19-Jun-17 | 9:00am - 3:00pm    |
| Direct Shipments may arrive at Exhibit Site               | 25-Jun-17 | 3:00 pm 7:00 pm    |
| Last day for Direct Shipments to arrive at Exhibit Site   | 26-Jun-17 | 7:00 am - 10:00 am |
| Important Dates - At the Show                             |           |                    |
| Move In                                                   | 25-Jun-17 | 3:00pm - 7:00pm    |
|                                                           | 26-Jun-17 | 7:00am - 10:00am   |
| Char Harri                                                | 26.1      | 44.00              |
| Show Hours                                                | 26-Jun    | 11:00am - 4:00pm   |
|                                                           | 27-Jun-17 | 11:00am - 6:30pm   |
|                                                           | 28-Jun-17 | 11:00am - 4:00pm   |
|                                                           | 29-Jun-17 | 11:00am - 5:30pm   |
| Move Out                                                  | 29-Jun-17 | 5:30pm - 8:30pm    |
|                                                           |           |                    |