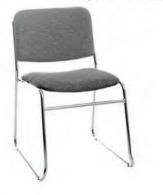

## furnishings

Grey Fabric Side Chair

Grey Fabric Counter Stool

Steno Chair

30" Round / 30" High

30" Round / 18" High Coffee Table

4', 6', OR 8' Long Raised Draped Table with White Vinyl Top

4', 6', OR 8' Long Draped Table with White Vinyl Top