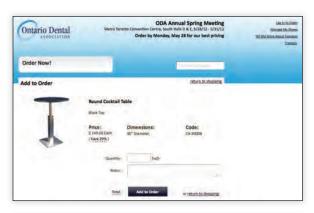

## Accelerate your experience with Expresso exhibit planning, ordering and management.

Exhibitors can order everything they need for their tradeshow exhibit through Expresso, our simple to navigate, picture-driven system that satisfies your need for speed. With just a few clicks exhibitors can order GES products and services including:

## Expresso is more than just an online exhibitor manual. Exhibitors can:

- Order exhibit products and services.
- Print shipping labels.
- View important show and event information.
- Download the show schedule into Outlook or iCalendar.
- View account order status and history.