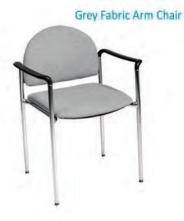

## furnishings

Grey Fabric Side Chair

Grey Fabric Counter Stool

Steno Chair

30" Round / 30" High

30" Round / 18" High Coffee Table

4', 6', OR 8' Long Raised Draped Table with White Vinyl Top

4', 6', OR 8' Long Draped Table with White Vinyl Top