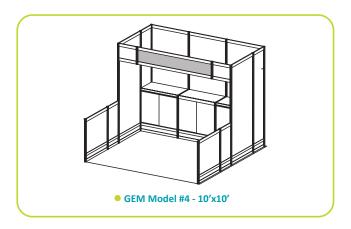

#### **Show Information**

**Booth Size** 

Backwall Drape Black
Sidewall Drape Black
Aisle Carpet Colour Blue

Booth Packages Includes 3' Black Side Wall Drape, 8' Black Back Wall, 1 ID Sign

| Important Dates - Prior to Show                           |           |                    |
|-----------------------------------------------------------|-----------|--------------------|
| Advance Price Deadline Date                               | 9-Jun-17  |                    |
| Advance Chipments may begin arriving at the Warehouse     | 21 May 17 | 0.002 2.00 pm      |
| Advance Shipments may begin arriving at the Warehouse     | 31-May-17 | 9:00am - 3:00 pm   |
| Last day for Advance Shipments to arrive at the Warehouse | 19-Jun-17 | 9:00am - 3:00pm    |
| Direct Shipments may arrive at Exhibit Site               | 25-Jun-17 | 3:00 pm 7:00 pm    |
| Last day for Direct Shipments to arrive at Exhibit Site   | 26-Jun-17 | 7:00 am - 10:00 am |
| Important Dates - At the Show                             |           |                    |
| Move In                                                   | 25-Jun-17 | 3:00pm - 7:00pm    |
|                                                           | 26-Jun-17 | 7:00am - 10:00am   |
| Char Harri                                                | 26.1      | 44.00              |
| Show Hours                                                | 26-Jun    | 11:00am - 4:00pm   |
|                                                           | 27-Jun-17 | 11:00am - 6:30pm   |
|                                                           | 28-Jun-17 | 11:00am - 4:00pm   |
|                                                           | 29-Jun-17 | 11:00am - 5:30pm   |
| Move Out                                                  | 29-Jun-17 | 5:30pm - 8:30pm    |
|                                                           |           |                    |