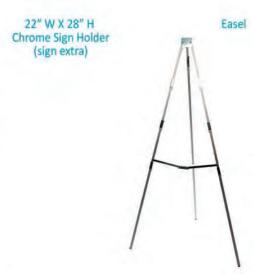

|                                                                                 |                                                                          |  |  |  |  |

Please Note: Please ensure transfer is made by the deadline date on your Order Form or Quotation.

Additional charges will be incurred for late payments, and services may be delayed.

\*Minimum Bank Charges as shown above, reflect GES's bank charges only.

Any additional wire transfer and EFT fees are the exhibitor's responsibility.



## furnishings



Grey Fabric Side Chair



Grey Fabric Counter Stool



Steno Chair



30" Round / 30" High



30" Round / 18" High Coffee Table



4', 6', OR 8' Long Raised Draped Table with White Vinyl Top



4', 6', OR 8' Long Draped Table with White Vinyl Top















Gold Ballot Drum













## FURNISHINGS ORDER FORM

| EXPIRY DATE                                                                                                                                                 | AUTHOR VISA  / DIDER NAME  SER SIGNATURE ED (PAYABLE TO  FABLES 3  GREEN