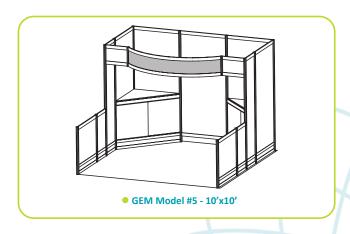

#### **Show Information**

**Booth Size** 

Backwall Drape Black
Sidewall Drape Black
Aisle Carpet Colour Blue

Booth Packages Includes 3' Black Side Wall Drape, 8' Black Back Wall, 1 ID Sign

| Important Dates - Prior to Show                           |           |                    |
|-----------------------------------------------------------|-----------|--------------------|
| Advance Price Deadline Date                               | 9-Jun-17  |                    |
| Advance Chipments may begin arriving at the Warehouse     | 21 May 17 | 0.002 2.00 pm      |
| Advance Shipments may begin arriving at the Warehouse     | 31-May-17 | 9:00am - 3:00 pm   |
| Last day for Advance Shipments to arrive at the Warehouse | 19-Jun-17 | 9:00am - 3:00pm    |
| Direct Shipments may arrive at Exhibit Site               | 25-Jun-17 | 3:00 pm 7:00 pm    |
| Last day for Direct Shipments to arrive at Exhibit Site   | 26-Jun-17 | 7:00 am - 10:00 am |
| Important Dates - At the Show                             |           |                    |
| Move In                                                   | 25-Jun-17 | 3:00pm - 7:00pm    |
|                                                           | 26-Jun-17 | 7:00am - 10:00am   |
| Char Harri                                                | 26.1      | 44.00              |
| Show Hours                                                | 26-Jun    | 11:00am - 4:00pm   |
|                                                           | 27-Jun-17 | 11:00am - 6:30pm   |
|                                                           | 28-Jun-17 | 11:00am - 4:00pm   |
|                                                           | 29-Jun-17 | 11:00am - 5:30pm   |
| Move Out                                                  | 29-Jun-17 | 5:30pm - 8:30pm    |
|                                                           |           |                    |